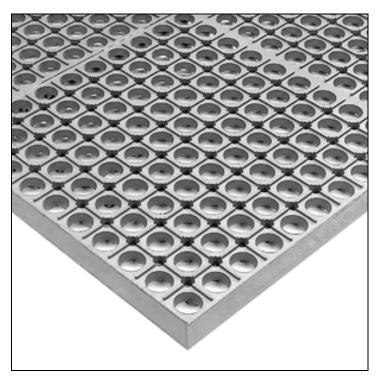

## WorkSafe Light Anti-Fatigue Drainage Mats

WorkSafe Light Anti-Fatigue Drainage Mats are both light weight and high performance all-rubber drainable comfort mats now with mineral oil based cutting fluid resistance (CFR Formula).

- WorkSafe Light Mats boast heavy-duty, all-rubber construction with beveled safety edges for ADAcompliance.
- These drainage anti-fatigue mats offer long-lasting comfort and high drainage capability.
- WorkSafe Light Drainage Mats are perfect for wet industrial areas. The lightweight design eases the strain of clean up, yet keeps employees quite comfortable.
- WorkSafe Light is 1/2" thick with molded beveled edges.
- A well-engineered drainage system helps to keep debris from becoming trapped under these mats.