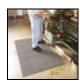

## WorkSafe Light Anti-Fatigue Drainage Mats

WorkSafe Light Anti-Fatigue Drainage Mats are both light weight and high performance all-rubber drainable comfort mats now with mineral oil based cutting fluid resistance (CFR Formula).

- WorkSafe Light Mats boast heavy-duty, all-rubber construction with beveled safety edges for ADAcompliance.
- These drainage anti-fatigue mats offer long-lasting comfort and high drainage capability.
- WorkSafe Light Drainage Mats are perfect for wet industrial areas. The lightweight design eases the strain of clean up, yet keeps employees quite comfortable.
- WorkSafe Light is 1/2" thick with molded beveled edges.
- A well-engineered drainage system helps to keep debris from becoming trapped under these mats.